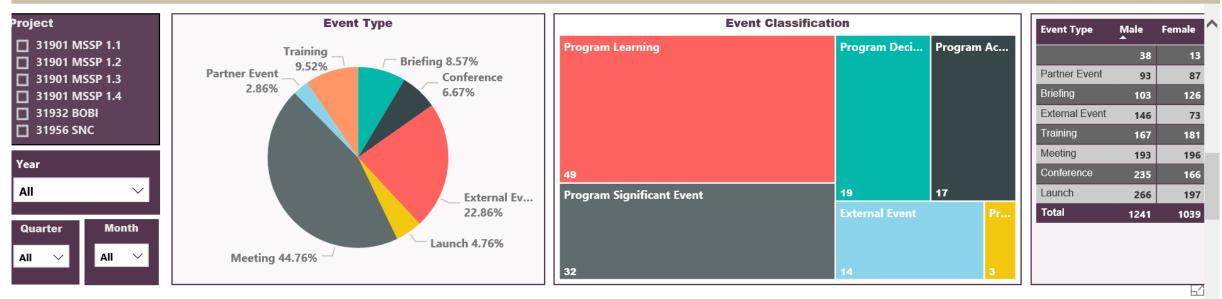

#### **Benefits to date...**

- Teams better at capturing their field activities more accurate data
- More aware of the theories of change, outputs and outcomes they're working toward
- Better for strategy testing sessions can look at timeline and assess changes against timeline
- Easier to compile numbers for reports dataset generation allows for graphs and infographics