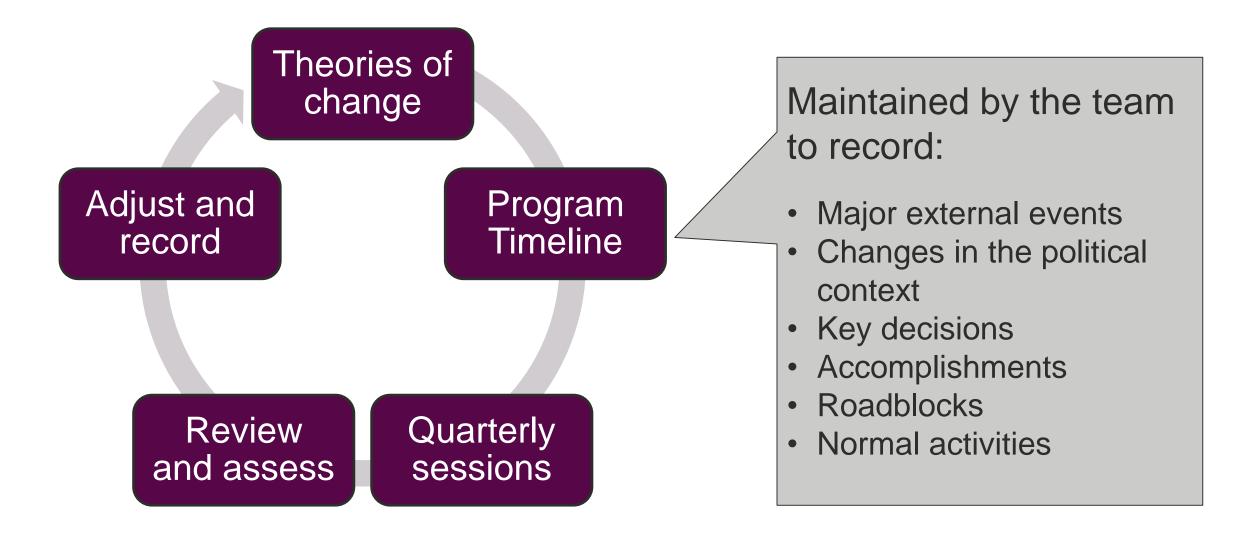

#### How it works – the theory

#### **Innovations in MEL**

Problem

Teams forgot to update the program timeline.

Information was lost.

Strategy testing sessions unfocused.

Developed a program timeline app with TAF's GIS team.

olution

S