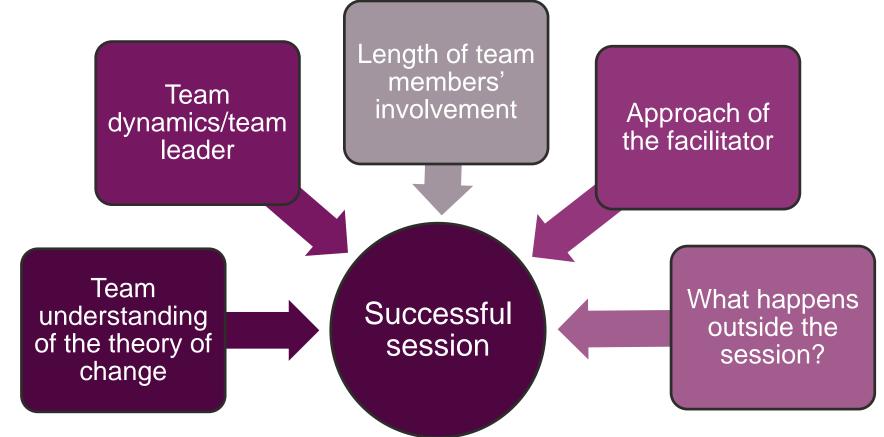

#### How it works - the reality

- It's not always easy to get the most out of a session
- It takes practice
- A lot needs to happen before and around the session itself

#### What makes it work?

 When team leaders really believe and understand the iterative approach – this isn't always the case!

 Recognizing that being critical and questioning needs to be practiced and nurtured within each team's culture