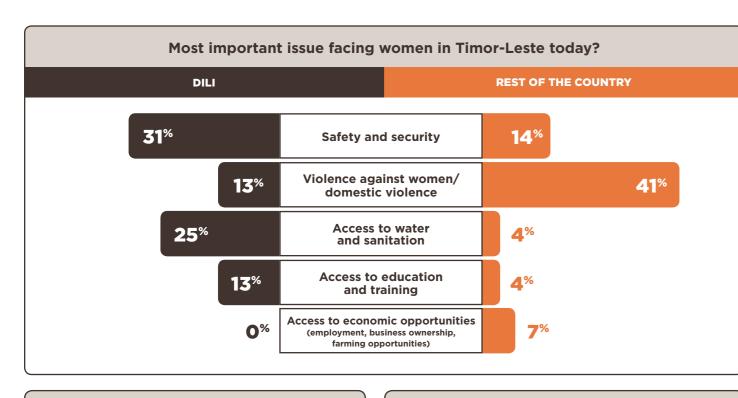

### WOMEN

Proportion of respondents employed in domestic work (raising family, caring for elderly/disabled individuals)

Should more 86% women enter politics?

Believe women can be elected to any public office, including president/PM

**Believe highest office** a women should hold is xefe suku