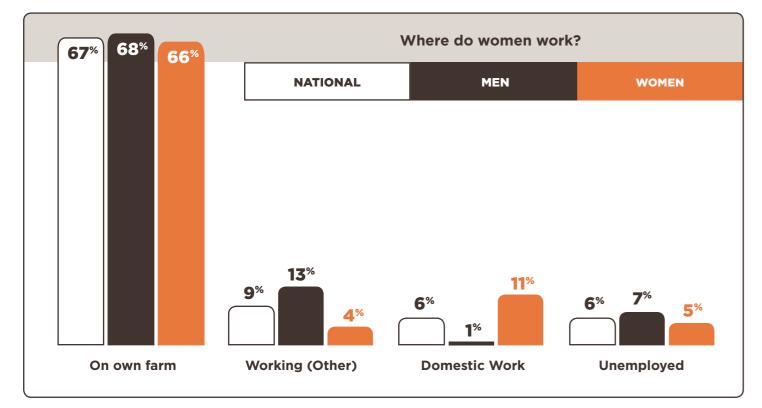

### WOMEN

Proportion of respondents employed in domestic work (raising family, caring for elderly/disabled individuals)

Should more 86% women enter politics?

Believe women can be elected to any public office, including president/PM