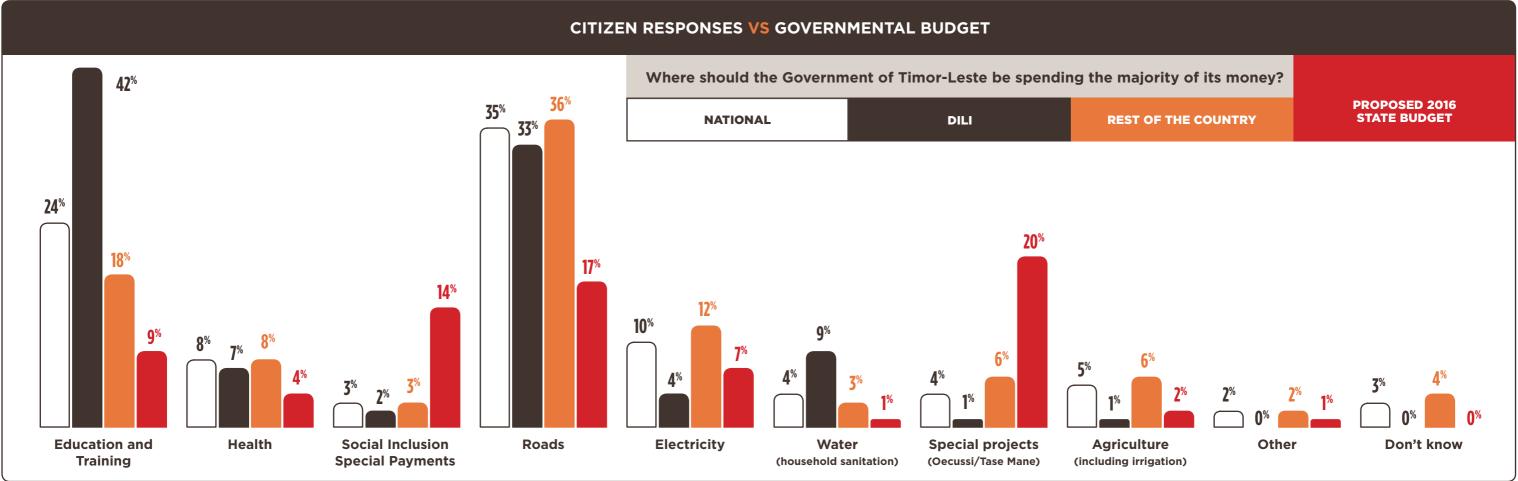

## NATIONAL CONCERNS

|                                        | DILI       | REST OF<br>COUNTRY |
|----------------------------------------|------------|--------------------|
| Timor's economic future                | 23%        | 35%                |
| Jobs                                   | 29%        | 6%                 |
| Corruption                             | 7%         | 11%                |
| Roads and bridges<br>in poor condition | 7%         | 10%                |
| Roads and bridges<br>in poor condition | 46%        | 70%                |
| Access to water and sanitation         | 68%        | 57%                |
| Access to electricity                  | <b>46%</b> | 44%                |
| Roads and bridges<br>in poor condition | 54%        | 67%                |
| Access to water and sanitation         | 74%        | 58%                |
| Access to electricity                  | 39%        | 45%                |